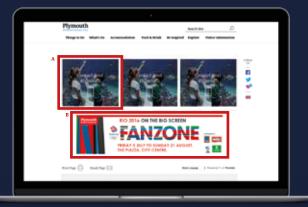

#### Internal Page Box Banners (A)

- 318px wide x 265px high
- 96dpi. JPEG, GIF
- £50 per month (3 month minimum)

#### Internal Page Landscape Banner (B)

- 814px wide x 126px high
- 96dpi. JPEG, GIF
- £40 per month (3 month minimum)

visitplymouth.co.uk Google Rankings for Welcome Page General info are:

- Where To Stay In Plymouth Rank #1
- Food & Drink in Plymouth Rank #1 & #2
- Things to Do in Plymouth Rank #2