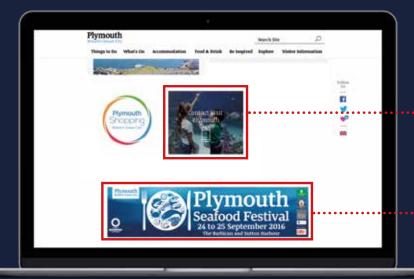

### **Themed Marketing Campaigns**

Themed Campaigns will form part of an integrated marketing approach which will include dedicated pages on the 'Visit Plymouth' web site, promotion via social media, e-newsletters and PR for maximum exposure.

Themed marketing categories provide additional awareness for your business, such as dog friendly holidays, a special and unique wedding venue or just a cream tea in a beautiful setting.

An example of a campaign especially designed for a dog friendly hotel could combine many elements such as a banner on the 'Visit Plymouth' home page, with content and images providing a hyper link to your website, backed up with a campaign of social media posts and a newsletter.