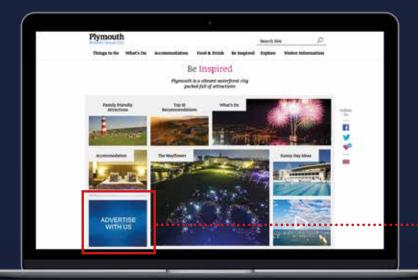

### **Banner Advertising**

We would like to better promote our businesses by knowing their objectives, aims and markets so we can better match them with available marketing opportunities for maximum exposure.

Adverts link directly to your website, taking the visitor straight through to your selected pages, we can provide you with full details of how many times your advert has been viewed and clicked, so you can measure its effectiveness. Why not advertise a forthcoming event or special offer? \*10% discount if a banner is booked for 6 months or more.