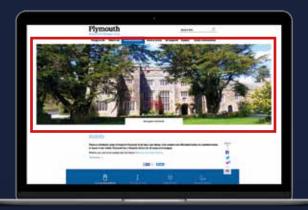

#### Panoramic Media Gallery Image

Appears at the top of each listing page e.g. Hotels which links to your product listing on the Visit Plymouth Site

- 1750px wide x 600px high
- 96dpi. JPEG, GIF
- £200 + VAT per month