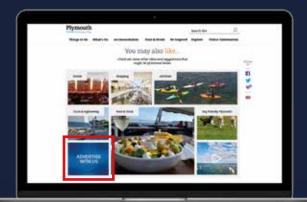

### **Banner Advertising**

We would like to better promote our businesses by knowing their objectives, aims and markets so we can better match them with available marketing opportunities for maximum exposure.

Adverts link directly to your website, taking the visitor straight through to your selected pages, we can provide you with full details of how many times your advert has been viewed and clicked, so you can measure its effectiveness. Why not advertise a forthcoming event or special offer? \*10% discount if a banner is booked for 6 months or more.