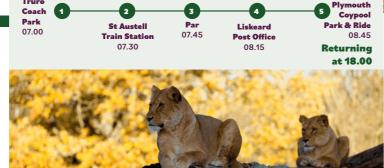

# **LONGLEAT SAFARI & ADVENTURE PARK**

25<sup>TH</sup> MAY

£70.00 Adult | £60.00 Child

Liskeard/Plymouth £65.00 | £56.00

Home to the UK's original Safari Park, Longleat offers a great day out for family & friends. Discover a range of exciting wildlife & stunning grounds. Join us for the day and we will transport you to Longleat and this will also include entrance to the park.