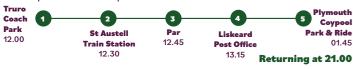

#### **PLYMOUTH HISTORY & BOAT TRIP TOUR**

£40.00 Adult | £35.00 Child Liskeard/Plymouth £35.00 | £32.00

includes boat trip

call the office for details

09.00

Returning

at 17.00

Dates: 3rd May, 05th July, 02nd August, 05th September, 04th October

Join us for a guided tour around this wonderful city with our tour guide Lucy and take in a boat ride with Tamar Cruising.