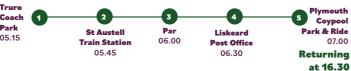

#### £245.00 Adult

Join us as we transport you to the biggest quilting show in Europe. It is also home to the largest open quilt competition in the world.

\*2x Day Entry tickets to the festival, room price based on 2 people sharing. at 16.30

# **MYSTERY TOUR** 03RD AUGUST

£25.00 Adult | £20.00 Child

Get lost with us and who knows where we will end up!

Returning at 17.00

ncludes Stop at

Local Fish & Chip

shop late afternoon