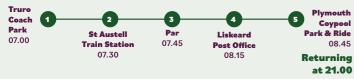

#### **PAIGNTON, TOTNES, DARTMOUTH ROUND ROBIN** includes boat trip

£48.00 Adult | £45.00 Child Liskeard/Plymouth £42.00 | £40.00

Dates: 11th June, 09th July, 13th August, 28th September