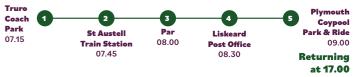

#### **PLYMOUTH HISTORY & BOAT TRIP TOUR**

£40.00 Adult | £35.00 Child Liskeard/Plymouth £35.00 | £32.00

includes boat trip

call the office for details

09.00

Returning

at 17.00

Dates: 3rd May, 05th July, 02nd August, 05th September, 04th October

Join us for a guided tour around this wonderful city with our tour guide Lucy and take in a boat ride with Tamar Cruising.