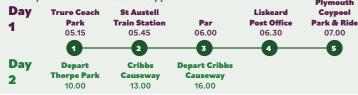

#### Call for pricing

As the nights get longer, Scarefest beckons. On October's spookiest dates, tiptoe into Alton Towers Resort for all sorts of creepy scares and shocks as its award-winning Scarefest returns for 2024. With an overnight stay included we will take in a stop at Cribbs Causeway on the way home for a little retail therapy.

# HALLOWEEN FRIGHT NIGHT I THORPE PARK PLUS CRIBBS CAUSEWAY 26TH & 27TH OCTOBER

Call for pricing

includes entry & overnight stay

includes entry

& festival

includes entry &

overnight stay

With no fears going untouched, you'll be sleeping with the lights on after you come face-to-face with the most horrific, dreaded, and tormented terrors around every corner. With an overnight stay included we will take in a stop at Cribbs Causeway on the way home for a little retail therapy.