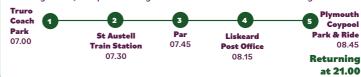

# PAIGNTON ZOO 17TH AUGUST £30.00 Adult | £28.00 Child

Liskeard/Plymouth £25.00 | £23.00

With over 2,000 animals and countless amazing plants across 80 acres of beautiful, spacious grounds, you're in for a fantastic day out at Paignton Zoo!