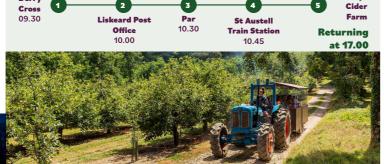

## **HEALEYS CIDER FARM TRURO**

£26.00 Adult | £20.00 Child Truro/Par/St Austell £22.00 | £16.00

Dates: 28th April, 18th May, 30th June, 20th July

Deep in the heart of the Cornish countryside, Healeys is a family-run farm that's been lovingly making award-winning ciders, wines, spirits, juices, preserves, and sauces for nearly 40 years. Let us take you there whilst you explore the farm.