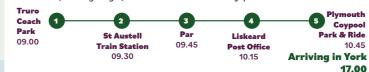

# YORK RAILWAY MUSEUM 21ST-23RD AUGUST

£199.00 Adult | £150.00 Child

The National Railway Museum (NRM) is a museum in York, England, forming part of the Science Museum Group, The

museum tells the story of rail transport in Britain and its impact on society. It is the home of the national collection of historically significant railway vehicles such as Mallard, Stirling Single, Duchess of Hamilton and a Japanese bullet train..