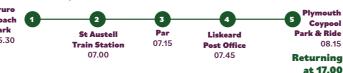

#### **PLYMOUTH HISTORY & BOAT TRIP TOUR**

£40.00 Adult | £35.00 Child Liskeard/Plymouth £35.00 | £32.00

includes boat trip

call the office for details

09.00

Returning

at 17.00

Dates: 3rd May, 05th July, 02nd August, 05th September, 04th October

Join us for a guided tour around this wonderful city with our tour guide Lucy and take in a boat ride with Tamar Cruising.