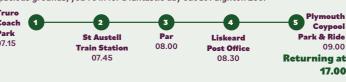

# YORK RAILWAY MUSEUM 21ST-23RD AUGUST

£199.00 Adult | £150.00 Child

The National Railway Museum (NRM) is a museum in York, England, forming part of the Science Museum Group, The

museum tells the story of rail transport in Britain and its impact on society. It is the home of the national collection of historically significant railway vehicles such as Mallard, Stirling Single, Duchess of Hamilton and a Japanese bullet train..