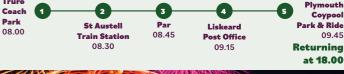

#### **PLYMOUTH HISTORY & BOAT TRIP TOUR**

£40.00 Adult | £35.00 Child Liskeard/Plymouth £35.00 | £32.00

includes boat trip

call the office for details

09.00

Returning

at 17.00

Dates: 3rd May, 05th July, 02nd August, 05th September, 04th October

Join us for a guided tour around this wonderful city with our tour guide Lucy and take in a boat ride with Tamar Cruising.