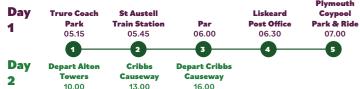

#### Call for pricing

As the nights get longer, Scarefest beckons. On October's spookiest dates, tiptoe into Alton Towers Resort for all sorts of creepy scares and shocks as its award-winning Scarefest returns for 2024. With an overnight stay included we will take in a stop at Cribbs Causeway on the way home for a little retail therapy.

# HALLOWEEN FRIGHT NIGHT I THORPE PARK PLUS CRIBBS CAUSEWAY 26TH & 27TH OCTOBER

Call for pricing

includes entry & overnight stay

includes entry

& festival

includes entry &

overnight stay

With no fears going untouched, you'll be sleeping with the lights on after you come face-to-face with the most horrific, dreaded, and tormented terrors around every corner. With an overnight stay included we will take in a stop at Cribbs Causeway on the way home for a little retail therapy.