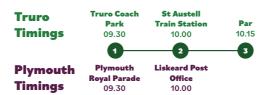

#### **PLYMOUTH HISTORY & BOAT TRIP TOUR**

£40.00 Adult | £35.00 Child Liskeard/Plymouth £35.00 | £32.00

includes boat trip

call the office for details

09.00

Returning

at 17.00

Dates: 3rd May, 05th July, 02nd August, 05th September, 04th October

Join us for a guided tour around this wonderful city with our tour guide Lucy and take in a boat ride with Tamar Cruising.