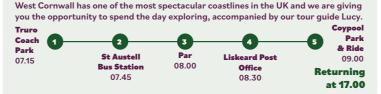

## **WEST CORNWALL DAY TRIP**

£28.00 Adult | £25.00 Child Truro/St Austell £24.00 | £22.00

Dates: 07th June, 31th August, 05th October

West Cornwall has one of the most spectacular coastlines in the UK and we are giving you the opportunity to spend the day exploring, accompanied by our tour guide Lucy.