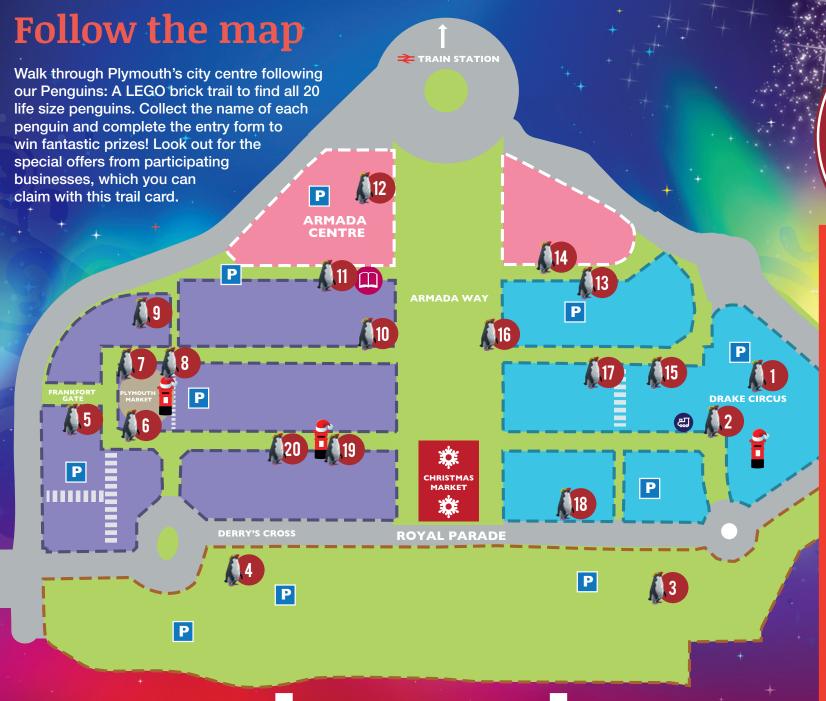

## Locations

- 1. Drakes Jewellers
- 2. Holland & Barrett
- **3.** The Treasury
- 4. Theatre Royal Plymouth
- 5. The Hive Mind
- 6. Plymouth Market
- 7. Raymonds (formally Robins and Moore)
- 8. Cathy's Flowers
- 9. Stylus Engravers
- 10. Michael Spiers
- 11. Central Library
- 12. Copthorne Hotel, ground floor restaurant
- 13. Footloose and Fancy Dress
- 14. The Art Side
- 15. Lawsons
- 16. Specsavers
- 17. Coffee#1
- **18.** Plymouth Citybus
- 19. Waterstones
- 20. Moments Café