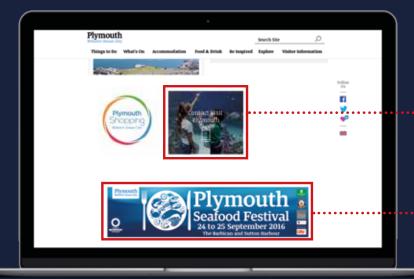

#### Panoramic Media Gallery Image

Appears at the top of each listing page e.g. Hotels which links to your product listing on the Visit Plymouth Site

- 1750px wide x 600px high
- 96dpi. JPEG, GIF
- £200 + VAT per month

### **Themed Marketing Campaigns**

Themed Campaigns will form part of an integrated marketing approach which will include dedicated pages on the 'Visit Plymouth' web site, promotion via social media, e-newsletters and PR for maximum exposure.

Themed marketing categories provide additional awareness for your business, such as dog friendly holidays, a special and unique wedding venue or just a cream tea in a beautiful setting.

An example of a campaign especially designed for a dog friendly hotel could combine many elements such as a banner on the 'Visit Plymouth' home page, with content and images providing a hyper link to your website, backed up with a campaign of social media posts and a newsletter.