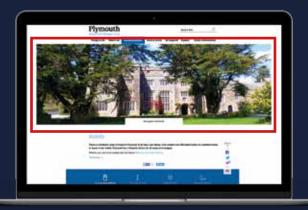

#### Panoramic Media Gallery Image

Appears at the top of each listing page e.g. Hotels which links to your product listing on the Visit Plymouth Site

- 1750px wide x 600px high
- 96dpi. JPEG, GIF
- £200 + VAT per month