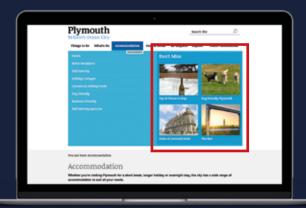

#### 'Don't Miss' Promotional Advert

Appears in the Drop-down Navigation Menu and links directly to your product

- 233px wide x 187px high
- 96dpi. JPEG, GIF
- £75 per month