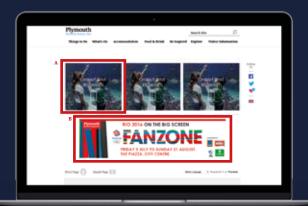

#### Internal Page Box Banners (A)

- 318px wide x 265px high
- 96dpi. JPEG, GIF
- £50 per month (3 month minimum)

#### Internal Page Landscape Banner (B)

- 814px wide x 126px high
- 96dpi. JPEG, GIF
- £40 per month (3 month minimum)

visitplymouth.co.uk Google Rankings for Welcome Page General info are:

- Where To Stay In Plymouth Rank #1
- Food & Drink in Plymouth Rank #1 & #2
- Things to Do in Plymouth Rank #2