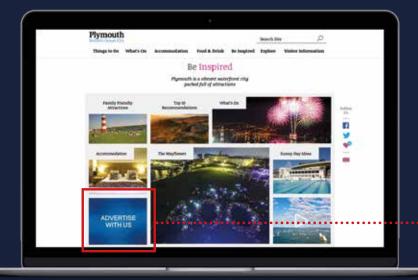

### **Banner Advertising**

We would like to better promote our businesses by knowing their objectives, aims and markets so we can better match them with available marketing opportunities for maximum exposure.

Adverts link directly to your website, taking the visitor straight through to your selected pages, we can provide you with full details of how many times your advert has been viewed and clicked, so you can measure its effectiveness. **Why not advertise a forthcoming event or special offer?** \*10% discount if a banner is booked for 6 months or more.