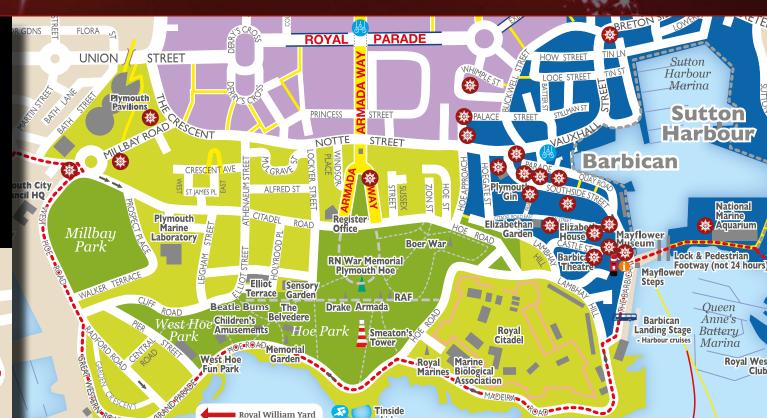

### (The Barbican)

- 1 Tourist Information Centre
- 2 RNLI Shop
- 3 Barbican Theatre
- 4 Monty's Café
- 5 Pilgrims Ice Cream Shop
- 6 The Maritime
- 7 Valenti's Gelato-Artisan

- 8 The Gog & Magog
- 9 Atwell Martin
- 10 45 Southside (Gallery)
- 11 Rockpool Trading
- 12 Pin & Pose
- 13 Lang Town & Country
- 14 Parade Antiques
- 15 Make @140 Vauxhall Street

Life Boat

Station

West Hoe

- 16 The Swan
- 17 National Marine Aquarium (Sutton Harbour)
- 18 Mount Batten Watersports Centre
- 19 No4 Hair Boutique (St Andrews Street

Royal Plymouth Corinthian Yacht Club

**Mount Batten** 

**Peninsula** 

Royal William Yard - Barbican Ferry

- 20 Crowne Plaza Plymouth (The Hoe)
- 21 The New Continental Hotel (Millbay)
- 22 The Duke of Cornwall Hotel (Millbay)
- 23 Salumi Bar & Eatery (Millbay)

- 24 The Hutong Café (Stonehouse)
- 25 Seco Lounge (Royal William Yard)
- 26 Le Vignoble (Royal William Yard)
- 27 Ocean Studios (Royal William Yard)
- 28 Martin Bush Gallery (Royal William Yard)

ETER STREET

National Marine

Aquarium

Royal Western Yacht

Mount Batten Ferry

Club of England

Mount Batten **Watersports Centre** 

SHEPHERD'S YOU LANE 25

Queen Ann & Watersp

(dox

Dea

Snowflake Trail (markers are approximate)

Christmas Lights Switch-On Stage

Santa's Post Box

**Tourist Information Centre** 

Sutton Harbour Trail