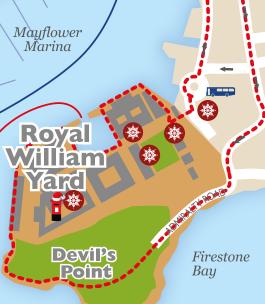

**Peninsula** 

Royal William Yard - Barbican Ferry

- 20 Crowne Plaza Plymouth (The Hoe)
- 21 The New Continental Hotel (Millbay)
- 22 The Duke of Cornwall Hotel (Millbay)
- 23 Salumi Bar & Eatery (Millbay)

- 24 The Hutong Café (Stonehouse)
- 25 Seco Lounge (Royal William Yard)
- 26 Le Vignoble (Royal William Yard)
- 27 Ocean Studios (Royal William Yard)
- 28 Martin Bush Gallery (Royal William Yard)

ETER STREET